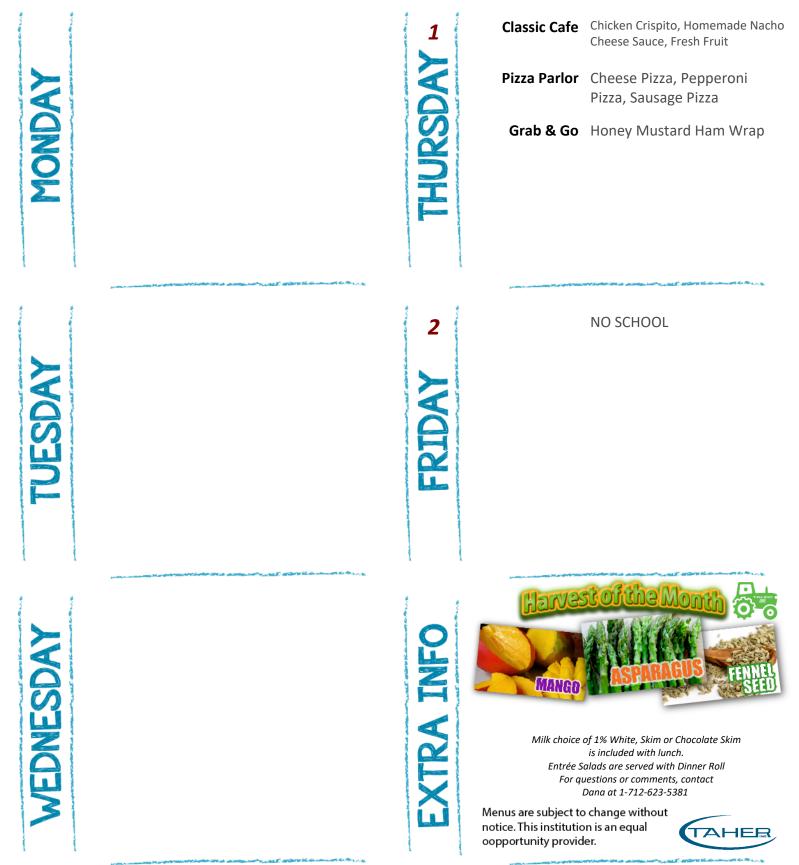

EXTRA INF

Classic Cafe Crispy Chicken Tenders, Golden French Fries, Baby Carrots, Fresh Fruit Pizza Parlor Cheese Pizza, Pepperoni Pizza

Grab & Go Turkey Deli Sandwich

Milk choice of 1% White, Skim or Chocolate Skim is included with lunch. Entrée Salads are served with Dinner Roll For questions or comments, contact Dana at 1-712-623-5381